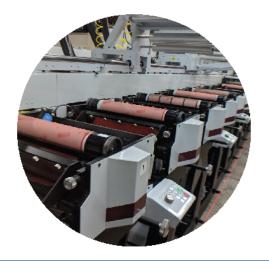

### Flexographic Press

- High Volume (Approx. 50,000+)
- High Speed (Max 700ft/min)
- 17inch Print Width
- Multi-layer Labeling