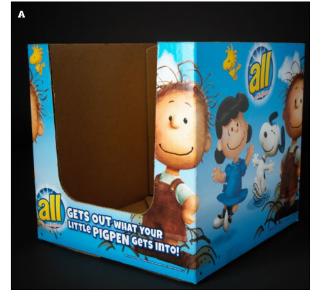

#### FIRST PLACE

Proactive Packaging & Display Sun Products Corporation all® Peanuts' Movie Tray

Press: Bobst Masterflex Printing Plates/ Screens/Cylinders: DuPont Cyrel Flexographic Printing Plates Anilox Rolls: Pamarco Dies: Platen Package/Graphic Design: Sun Products Corporation Substrate: 275 C/Ef DW Kemilite (clay coated sheet ~ to SBS) Inks/Coatings/ Adhesives: Water-based inks, AQ coating