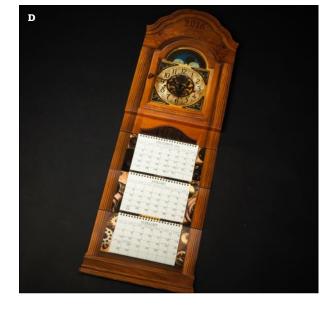

## Specialty Category: Technical Achievement

FIRST PLACE Diamond Packaging

Diamond Packaging 2016 Calendar

Press: Heidelberg Speedmaster XL 105 Offset Press Printing Plates/Screens/Cylinders: Agfa Thermostar P-970 (Agfa Avalon N8-24 thermal platesetter) Dies: Metal Magic (embossing dies), Diamond (cutting dies) Package/Graphic Design: Renee Guercio, Diamond Packaging Substrate: Clearwater Candesce .018 SBS paperboard (header/insert/backers), Domtar Cougar Natural Smooth 80# text (pages), Clearwater Candesce 010 SBS laminated to E-flute (shipper), Klockner-Penraplast .015 APET (ridig window) Inks/Coatings/Adhesives: Huber offset inks

#### THIRD PLACE Diamond Packaging

Diamond Packaging 2016 Calendar Press: Heidelberg Speedmaster XL 105 Offset Press Printing Plates/Screens/Cylinders: Agfa Thermostar P-970 (Agfa Avalon N8-24 thermal platesetter) Dies: Metal Magic (embossing dies), Diamond (cutting dies) Package/Graphic Design: Renee Guercio, Diamond Packaging Substrate: Clearwater Candesce .018 SBS paperboard (header/insert/backers), Domtar Cougar Natural Smooth 80# text (pages) Clearwater Candesce 010 SBS laminated to E-flute (shipper), Klockner-Penraplast .015 APET (ridig window) Inks/Coatings/Adhesives: Huber offset inks