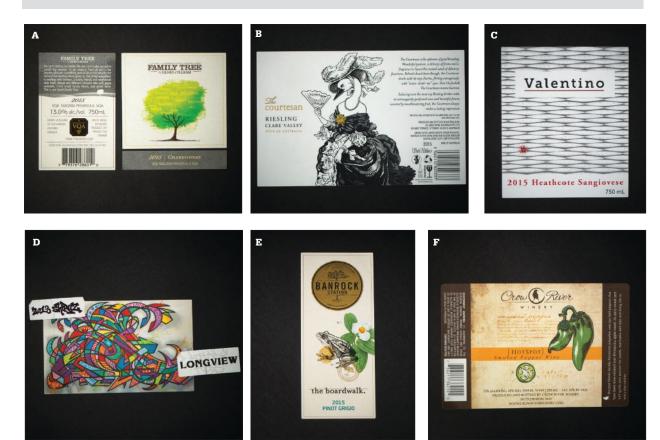

#### Wine and Beer Labels: EXCELLENCE Flexo (Process)

FIRST PLACE ASL Print FX

☐ Family Tree by Henry of Pelham Press: Gallus RCS 330 Printing Plates/Screens/ Cylinders: .045 Kodak NX/Kocher + Beck Screens/Gallus Cylinders Anliok Rolls: Harper Ceramic Dies: Kocher + Beck Package/Graphic Design: Insite Design Substrate: Eggshell Flat Inks/Coatings/Adhesives: Sun Chemical UV Flexo