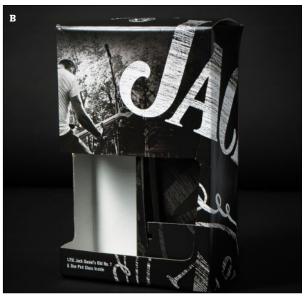

## Corrugated (Post/Direct Print): Digital

FIRST PLACE Bennett Packaging **C** Welch's Concord Harvest Press: Barberan Jet Master Substrate: 275 B fute MW SECOND PLACE Bennett Packaging Welch's Sparkling