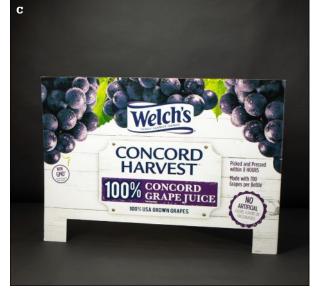

## Corrugated (Post/Direct Print): Offset

FIRST PLACE Tap Packaging Solutions **D** Jack Daniel's Tennessee

Whiskey Gift Set Press: Five-color Heidelberg offset Printing Plates/Screens/Cylinders: Fujifilm LH-PJ Anliox Rolls: Roll Coater Diss: Flat Steel Rule Package/ Graphic Design: Mike Willis Substrate: 10 pt. C1S SBS, f-flute corrugated, 100# uncoated white litho Inks/Coatings/Adhesives: High-gloss aqueous coating