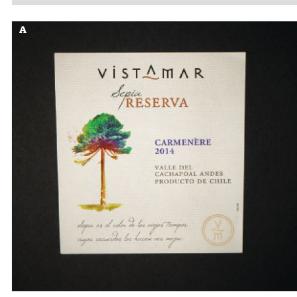

## Wine and Beer Labels: **Digital (Image and** Text)

FIRST PLACE

Multi-Color Corporation Chile A Vistamar, Sepia Reserva Press: HP WS 6000 Substrate: Moai Gofrado - Rotrama Inks/Coatings/Adhesives: Matt coat Siegwerk